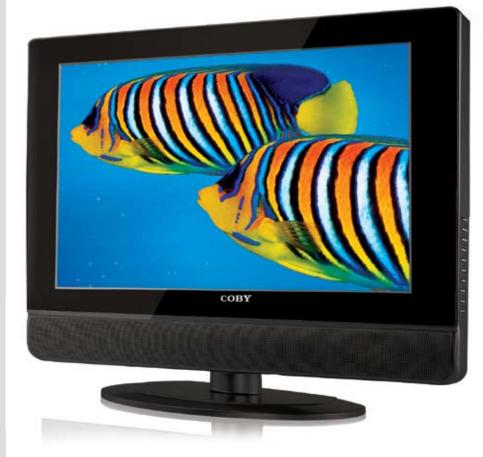

## **TF-TV3201**

## 32" WIDESCREEN LCD HIGH-DEFINITION TV

- 32" Widescreen TFT LCD color display
- Fast 6.5ms pixel response time
- Dual ATSC/NTSC tuners for Digital and Standard TV broadcast reception
- HDMI digital connections for perfect AV signal transmission
- HDCP compliance for HDCP content support
- Digital and analog AV connections for use with home theater systems
- 15-pin VGA interface for use with computer systems
- Dolby Digital 5.1 Surround Sound
- Full-range stereo speakers (20W)
- 3D Digital Comb Filter and Noise Reduction
- V-chip parental control, Closed-Caption, and Electronic Program Guide support
- Multi-language on-screen display
- Wall-mountable design (VESA 400mm x 200mm)